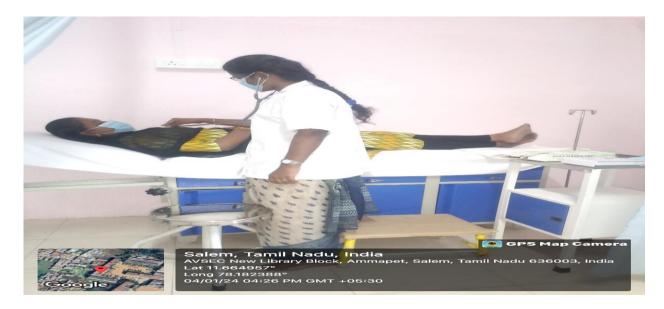

(Approved by AICTE, New Delhi | Affiliated to Anna University, Chennai | Recognized Under 2(f) of UGC Act 1956 | Accredited by NAAC with 'A' Grade)

**Physiotherapy Clinic**: Our Physiotherapy Clinic is staffed by experienced physiotherapists who offer diagnosis, treatment, and rehabilitation services for students with physical injuries or disabilities. The clinic is equipped with modern equipment and technology to provide effective treatment and care.

**Consultation Area** 

Diagnosis Area

(Approved by AICTE, New Delhi | Affiliated to Anna University, Chennai | Recognized Under 2(f) of UGC Act 1956 | Accredited by NAAC with 'A' Grade)

**Yoga and Wellness Center:** Our Yoga and Wellness Center aimed at promoting physical and mental well-being. Whether you're looking to improve flexibility, reduce stress, or enhance overall health, our center offers a variety of yoga practices tailored to your needs. The center is equipped with a peaceful environment and essential props to ensure effective practice and relaxation.