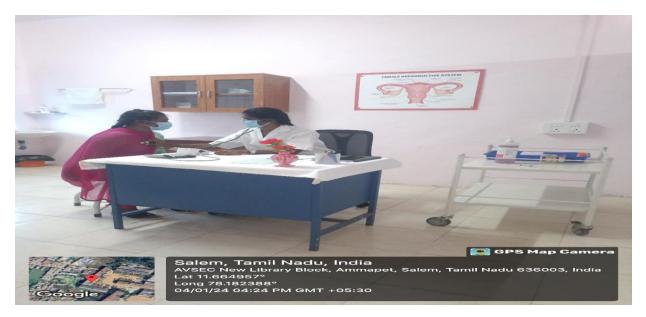

(Approved by AICTE, New Delhi | Affiliated to Anna University, Chennai | Recognized Under 2(f) of UGC Act 1956 | Accredited by NAAC with 'A' Grade)

**Physiotherapy Clinic**: Our Physiotherapy Clinic is staffed by experienced physiotherapists who offer diagnosis, treatment, and rehabilitation services for students with physical injuries or disabilities. The clinic is equipped with modern equipment and technology to provide effective treatment and care.

**Consultation Area** 

Diagnosis Area

(Approved by AICTE, New Delhi | Affiliated to Anna University, Chennai | Recognized Under 2(f) of UGC Act 1956 | Accredited by NAAC with 'A' Grade)

**Yoga and Wellness Center:** Our Yoga and Wellness Center aimed at promoting physical and mental well-being. Whether you're looking to improve flexibility, reduce stress, or enhance overall health, our center offers a variety of yoga practices tailored to your needs. The center is equipped with a peaceful environment and essential props to ensure effective practice and relaxation.